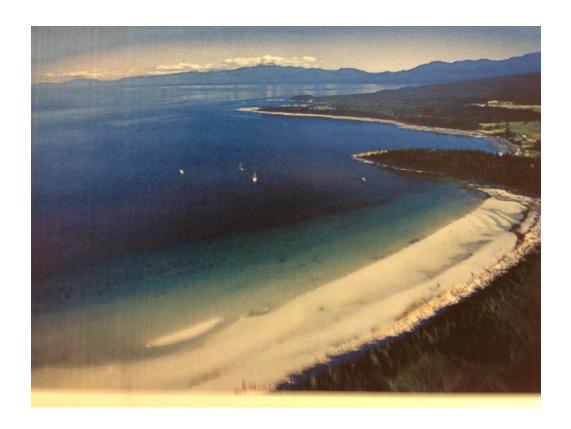

## Beach

The white sand stretches across the beach some areas covered in dark trees. A tiny White Island lays just of the shore. From above it looks like black liquid is trickling down into the ocean. The water gets darker and darker as you drift out to sea. Mountains line the horizon, white clouds hovering just above them. Four tiny boats drift father and farther of the coast and out to sea. The sky is a bright brilliant blue. No people walk across the sugary sand. Rocks seep in between your toes as you walk into the cold water. The ocean is surprisingly still with no waves rolling up on the shore. As night draws near I head inside but I can still see the mystery beach.